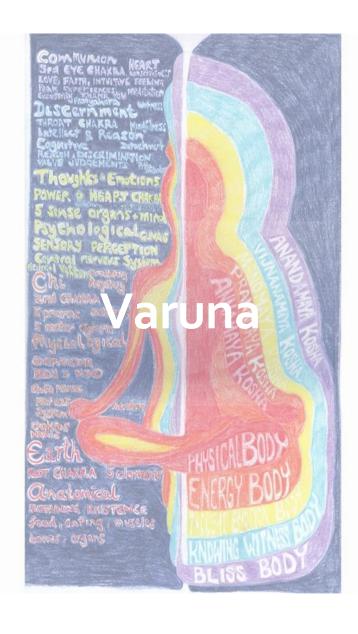

- Splits Heaven and Earth and creates the stars in the firmament
- Stars
  - N.B. Not planets
  - Stars are the Nakshatras
- Therefore the Nakshatras form the bridge between the planets (bliss body) and the limbs / rasis (food body)
- Varuna is both a Sun of God and an incarnation of Krishna (the Moon) and represents water, truth and justice
- These are all the parts we need to enact karma
  - Soul Sun
  - Mind Moon
  - Ocean of consciousness Water
  - Karma truth and justice

| Bliss Body     | Destination       | Causal body                                                                                                                                                           | "The supreme unborn spirit incarnates through the <b>planets</b> to resolve the karma of the living beings"                                               | Planets      |
|----------------|-------------------|-----------------------------------------------------------------------------------------------------------------------------------------------------------------------|-----------------------------------------------------------------------------------------------------------------------------------------------------------|--------------|
| Knowledge Body | GPS               | What do we know about the Astral body?  • What bridges the gap between the physical body and the causal body?  • What communicates between the planets and the rasis? | Varuna - Churning through the ocean of consciousness, connecting Soul to the Body through the movements of the Moon (spending each night in a nakshatras) | <b>-</b> +   |
| Mental Body    | Driver            |                                                                                                                                                                       |                                                                                                                                                           | Nakshatras 🔿 |
| Energy Body    | Electrical system |                                                                                                                                                                       |                                                                                                                                                           |              |
| Physical Body  | Car               | Physical Body                                                                                                                                                         | Vishnu - Kalarupa -<br>limbs as rasis                                                                                                                     | Rasis        |

- Astrology works by
  - the Moon churning the ocean of consciousness
  - each night as it travels through the Nakshatras
  - linking the planets (the causal body) to the rasis (the physical body) and all the layers in between
  - helping the living beings to rectify their karma