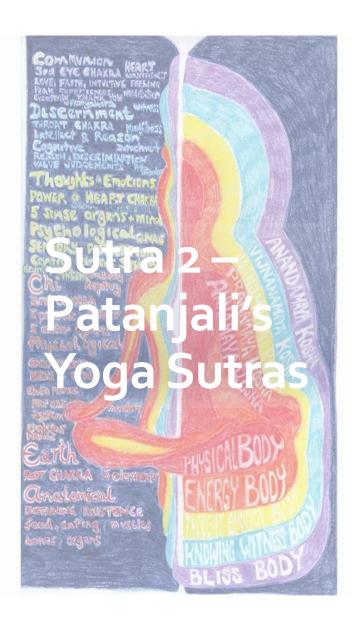

## How Astrology Works pt 2

Michael Reed, Ancient Texts and an Enigma Unlocked

- Is the answer to the mystery of 'How Astrology works' actually hidden in plain sight?
- Michael Reed is going to lead through the detective work that puts all the pieces together
- Sources ...
  - Taittiriya Upanishad
    - 5 Koshas
  - Sarira Traya
    - 3 Bodies Doctrine
  - BPHS
    - Chapter 2 Narration of the Avatars
    - Chapter 4 Rasis described
  - the Rig Veda
    - Varuna
  - Patanjali's Yoga Sutras
    - Sutra 2