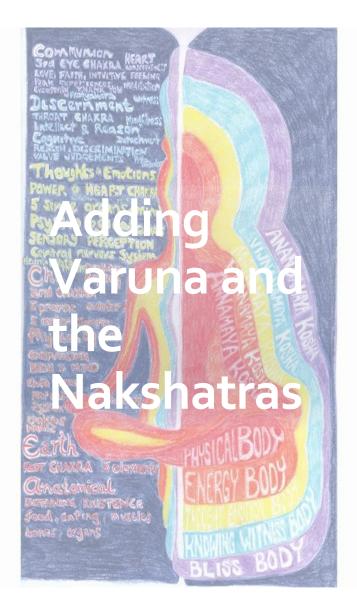

## How Astrology Works pt 2

Michael Reed, Ancient Texts and an Enigma Unlocked

- Is the answer to the mystery of 'How Astrology works' actually hidden in plain sight?
- Michael Reed is going to lead through the detective work that puts all the pieces together
- Sources ...
  - Taittiriya Upanishad
    - 5 Koshas
  - Sarira Traya
    - 3 Bodies Doctrine
  - BPHS
    - Chapter 2 Narration of the Avatars
    - Chapter 4 Rasis described
  - the Rig Veda
    - Varuna
  - Patanjali's Yoga Sutras
    - Sutra 2