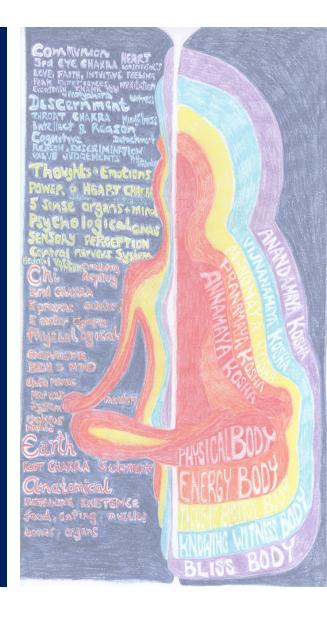

## How Astrology Works pt 2

Michael Reed, Ancient Texts and an Enigma Unlocked

- Is the answer to the mystery of 'How Astrology works' actually hidden in plain sight?
- Michael Reed is going to lead through the detective work that puts all the pieces together
- Sources ...
  - Taittiriya Upanishad
    - 5 Koshas
  - Sarira Traya
    - 3 Bodies Doctrine
  - BPHS
    - Chapter 2 Narration of the Avatars
    - Chapter 4 Rasis described
  - the Rig Veda
    - Varuna
  - Patanjali's Yoga Sutras
    - Sutra 2