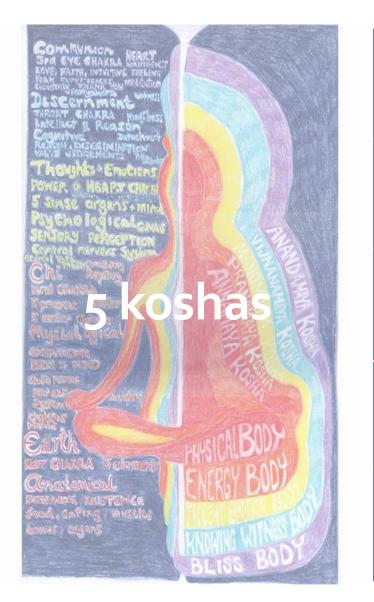

## How Astrology Works pt 2

Michael Reed, Ancient Texts and an Enigma Unlocked

- Is the answer to the mystery of 'How Astrology works' actually hidden in plain sight?
- Michael Reed is going to lead through the detective work that puts all the pieces together
- Sources ...
  - Taittiriya Upanishad
    - 5 Koshas
  - Sarira Traya
    - 3 Bodies Doctrine
  - BPHS
    - Chapter 2 Narration of the Avatars
    - Chapter 4 Rasis described
  - the Rig Veda
    - Varuna
  - Patanjali's Yoga Sutras
    - Sutra 2