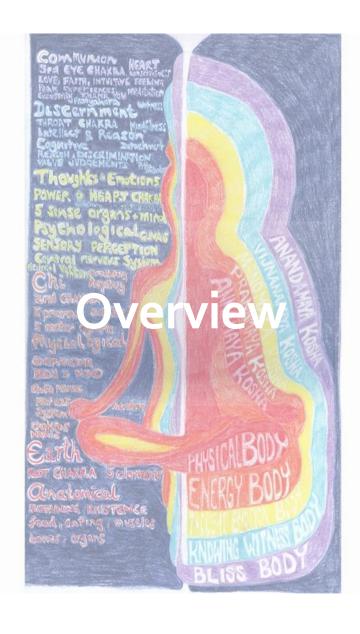

## How Astrology Works pt 2

Michael Reed, Ancient Texts and an Enigma Unlocked

- Is the answer to the mystery of 'How Astrology works' actually hidden in plain sight?
- Michael Reed is going to lead through the detective work that puts all the pieces together
- Sources ...
  - Taittiriya Upanishad
    - 5 Koshas
  - Sarira Traya
    - 3 Bodies Doctrine
  - BPHS
    - Chapter 2 Narration of the Avatars
    - Chapter 4 Rasis described
  - the Rig Veda
    - Varuna
  - Patanjali's Yoga Sutras
    - Sutra 2