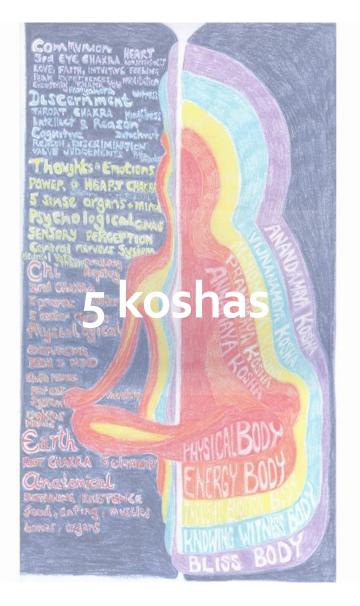

## How Astrology Works pt 2

Michael Reed, Ancient Texts and an Enigma Unlocked

- Is the answer to the mystery of 'How Astrology works' actually hidden in plain sight?
- Michael Reed is going to lead through the detective work that puts all the pieces together
- Sources ...
  - Taittiriya Upanishad
    - 5 Koshas
  - Sarira Traya
    - 3 Bodies Doctrine
  - BPHS
    - Chapter 2 Narration of the Avatars
    - Chapter 4 Rasis described
  - the Rig Veda
    - Varuna
  - Patanjali's Yoga Sutras
    - Sutra 2