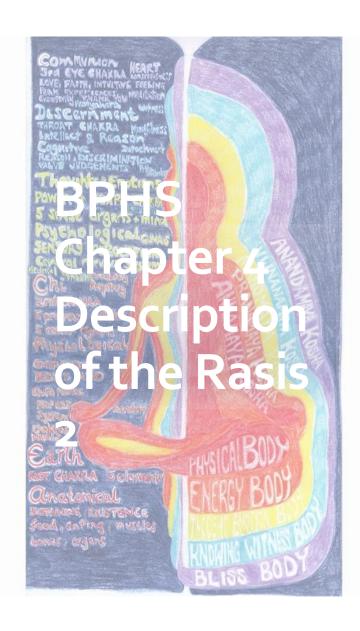

## How Astrology Works pt 2

Michael Reed, Ancient Texts and an Enigma Unlocked

- Is the answer to the mystery of 'How Astrology works' actually hidden in plain sight?
- Michael Reed is going to lead through the detective work that puts all the pieces together
- Sources ...
  - Taittiriya Upanishad
    - 5 Koshas
  - Sarira Traya
    - 3 Bodies Doctrine
  - BPHS
    - Chapter 2 Narration of the Avatars
    - Chapter 4 Rasis described
  - the Rig Veda
    - Varuna
  - Patanjali's Yoga Sutras
    - Sutra 2

 N.B. – Avatars are gods / deities, Nakshatras have deities – Rasis have earthly creatures

| Bliss Body     | Destination       | Causal body                                                                                                                                                           | "The supreme unborn spirit incarnates through the <b>planets</b> to resolve the karma of the living beings" | Planets |
|----------------|-------------------|-----------------------------------------------------------------------------------------------------------------------------------------------------------------------|-------------------------------------------------------------------------------------------------------------|---------|
| Knowledge Body | GPS               | What do we know about the Astral body?  • What bridges the gap between the physical body and the causal body?  • What communicates between the planets and the rasis? |                                                                                                             |         |
| Mental Body    | Driver            |                                                                                                                                                                       |                                                                                                             |         |
| Energy Body    | Electrical system |                                                                                                                                                                       |                                                                                                             |         |
| Physical Body  | Car               | Physical Body                                                                                                                                                         | Vishnu - Kalarupa -<br>limbs as rasis                                                                       | Rasis   |

| Bliss Body     | Destination       | Causal body                                                                                                                                                           | "The supreme unborn spirit incarnates through the <b>planets</b> to resolve the karma of the living beings"                                               | Planets      |
|----------------|-------------------|-----------------------------------------------------------------------------------------------------------------------------------------------------------------------|-----------------------------------------------------------------------------------------------------------------------------------------------------------|--------------|
| Knowledge Body | GPS               | What do we know about the Astral body?  • What bridges the gap between the physical body and the causal body?  • What communicates between the planets and the rasis? | Varuna - Churning through the ocean of consciousness, connecting Soul to the Body through the movements of the Moon (spending each night in a nakshatras) | <b>-</b> +   |
| Mental Body    | Driver            |                                                                                                                                                                       |                                                                                                                                                           | Nakshatras 🔿 |
| Energy Body    | Electrical system |                                                                                                                                                                       |                                                                                                                                                           |              |
| Physical Body  | Car               | Physical Body                                                                                                                                                         | Vishnu - Kalarupa -<br>limbs as rasis                                                                                                                     | Rasis        |