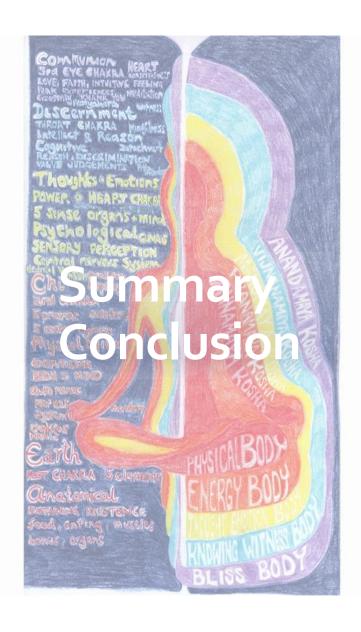

- Astrology works by
  - the Moon churning the ocean of consciousness
  - each night as it travels through the Nakshatras
  - linking the planets (the causal body) to the rasis (the physical body) and all the layers in between
  - helping the living beings to rectify their karma