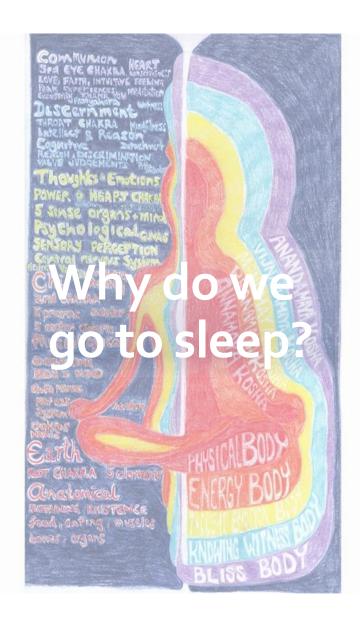

- Stopping / restraining / regulating the modulations of the mind
  - Understanding
  - Misunderstanding / Misconception
  - Imagination / Verbal delusion
  - Sleep
  - Memory
- Here we see that sleep is one of the modifications of the mind as is misunderstanding
- And we know that sleep is often when people are closest the their bliss body
- And when this Michael's detective work is showing is that the ocean of consciousness is being churned by the Moon in the Nakshatras
- If we can use our understanding (Intellect body /Knowledge body) to see the purpose of sleep we can see how Astrology is working and avoid misunderstanding – that is we regulate the modulations of the mind
- When we can detach from identifying with the painful modulations of the mind we are free and in bliss
- Astrology can help us move into our knowledge body in relation to the stirrings of the oceans of consciousness – because it objectifies them (hopefully preventing us from identifying with the drama).