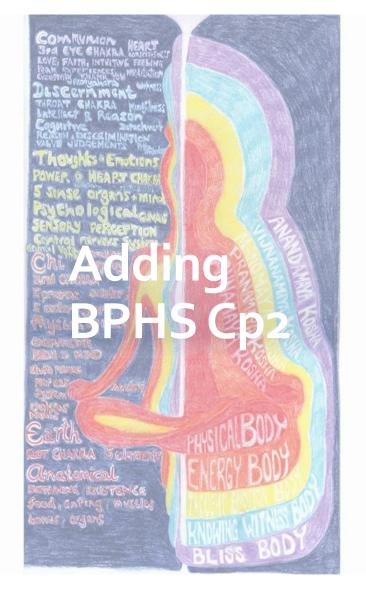

## How Astrology Works pt 2

Michael Reed, Ancient Texts and an Enigma Unlocked

- Is the answer to the mystery of 'How Astrology works' actually hidden in plain sight?
- Michael Reed is going to lead through the detective work that puts all the pieces together
- Sources ...
  - Taittiriya Upanishad
    - 5 Koshas
  - Sarira Traya
    - 3 Bodies Doctrine
  - BPHS
    - Chapter 2 Narration of the Avatars
    - Chapter 4 Rasis described
  - the Rig Veda
    - Varuna
  - Patanjali's Yoga Sutras
    - Sutra 2

Causal body

• The Supreme Unborn Spirit has had many descents using the Grahas to reward the fruits of the Karma of the Living Beings

 Destroying the strength of the Daityas (identification with suffering, tamas), increasing the strength of the Devas (liberation from identification with tamas, sattva), aiming to establish Dharma, the Auspicious Births proceed regularly from the Grahas

The Avatars and all others are also planetary born.

 Those with Para Atma as the larger portion are all known as heavenly.

- The Para Atma are absorbed at their end after concluding their purifying business.
- Those with Jiva as the larger portion are known as the living beings.
- The Jiva portion goes forth and is born as humans, etc. Similarly, these also then melt at their end into the imperceptible.

"The supreme unborn spirit incarnates through the planets to resolve the karma of the living beings"

Causal body

| Bliss Body     | Destination       |
|----------------|-------------------|
| Knowledge Body | GPS               |
| Mental Body    | Driver            |
| Energy Body    | Electrical system |
| Physical Body  | Car               |