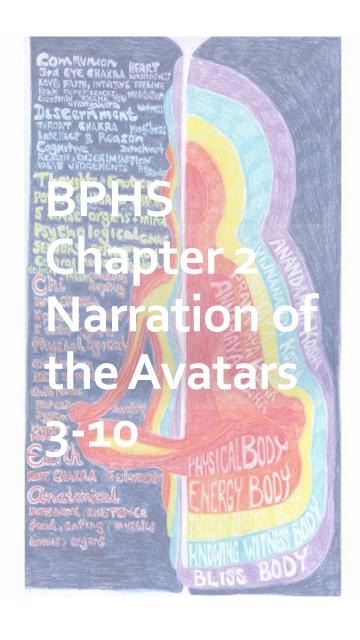

Causal body

• The Supreme Unborn Spirit has had many descents using the Grahas to reward the fruits of the Karma of the Living Beings

 Destroying the strength of the Daityas (identification with suffering, tamas), increasing the strength of the Devas (liberation from identification with tamas, sattva), aiming to establish Dharma, the Auspicious Births proceed regularly from the Grahas

The Avatars and all others are also planetary born.

 Those with Para Atma as the larger portion are all known as heavenly.

- The Para Atma are absorbed at their end after concluding their purifying business.
- Those with Jiva as the larger portion are known as the living beings.
- The Jiva portion goes forth and is born as humans, etc. Similarly, these also then melt at their end into the imperceptible.