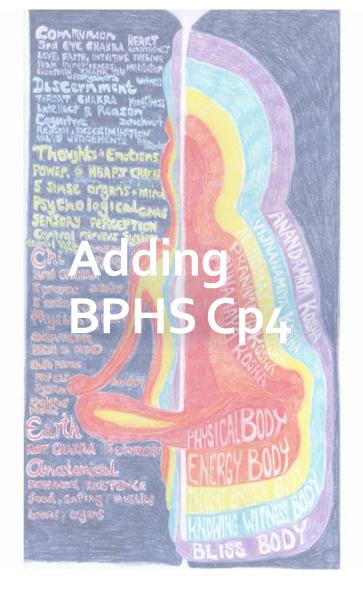

## How Astrology Works pt 2

Michael Reed, Ancient Texts and an Enigma Unlocked

- Is the answer to the mystery of 'How Astrology works' actually hidden in plain sight?
- Michael Reed is going to lead through the detective work that puts all the pieces together
- Sources ...
  - Taittiriya Upanishad
    - 5 Koshas
  - Sarira Traya
    - 3 Bodies Doctrine
  - BPHS
    - Chapter 2 Narration of the Avatars
    - Chapter 4 Rasis described
  - the Rig Veda
    - Varuna
  - Patanjali's Yoga Sutras
    - Sutra 2

Causal body

• The Supreme Unborn Spirit has had many descents using the Grahas to reward the fruits of the Karma of the Living Beings

 Destroying the strength of the Daityas (identification with suffering, tamas), increasing the strength of the Devas (liberation from identification with tamas, sattva), aiming to establish Dharma, the Auspicious Births proceed regularly from the Grahas

The Avatars and all others are also planetary born.

 Those with Para Atma as the larger portion are all known as heavenly.

- The Para Atma are absorbed at their end after concluding their purifying business.
- Those with Jiva as the larger portion are known as the living beings.
- The Jiva portion goes forth and is born as humans, etc. Similarly, these also then melt at their end into the imperceptible.